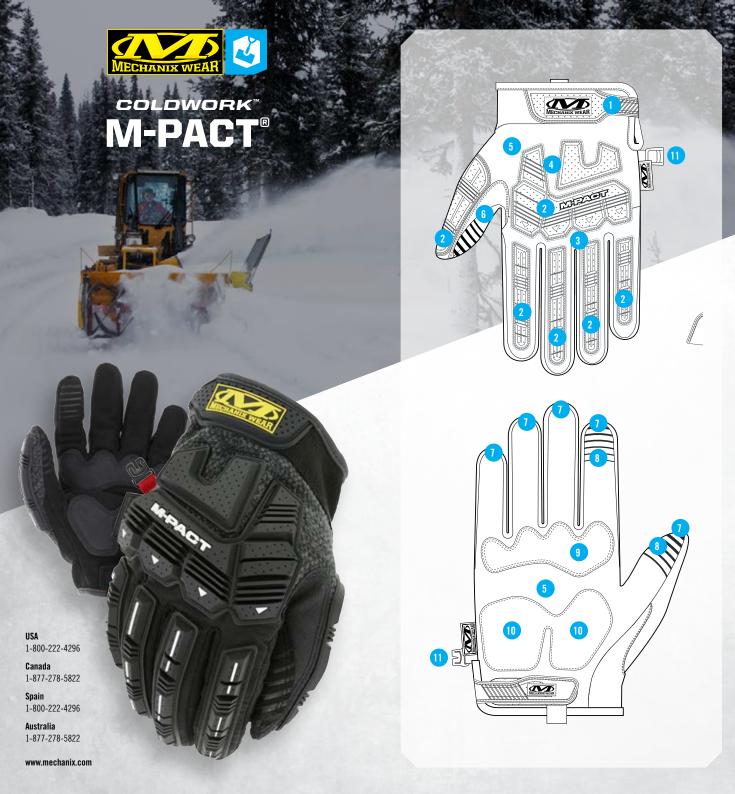

## **FEATURES**

- 1 Thermoplastic Rubber (TPR) closure creates a secure fit to your wrist.
- Thermoplastic Rubber (TPR) impact protection meets ANSI 138 Level 2 impact standard.
- 3 Water-resistant SoftShell back of hand.
- 4 Laminated wind barrier provides critical wind-resistance.
- 5 C40 3M™ Thinsulate™ traps warm air to help regulate your body temperature.
- 6 Rugged Armortex® thumb saddle reinforcement.
- 7 Touchscreen capable synthetic leather provides the perfect blend of dexterity and durability.
- B Dual-layer internal fingertip reinforces the index finger and thumb for added durability.
- 9 Armortex® palm reinforcement provides added durability.
- D30® palm padding absorbs and dissipates high-impact energy.
- Removable spring clip keeps your gloves organized for easy storage.